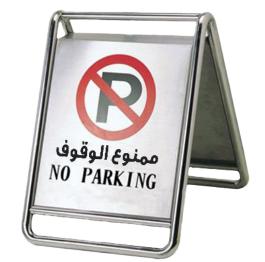

## NO PARKING BOARD

## **DESCRIPTION:**

The stainless steel No Parking Sign is the perfect solution for managing parking in any space. Made from high-quality, durable stainless steel, and it's designed to stack neatly on top of each other, making storage and transportation a breeze. The sleek, modern design ensures that the sign looks great in any environment, while the bold "No Parking" message is clear and easy to read.

## **FEATURES:**

- Portable floor signs come in stainless steel, making it durable and weather-resistant.
- The bright, eye-catching graphics and text on our signs make them easy to read and understand.
- These signs are equipped with built-in handles, making them easy to move and reposition as needed.